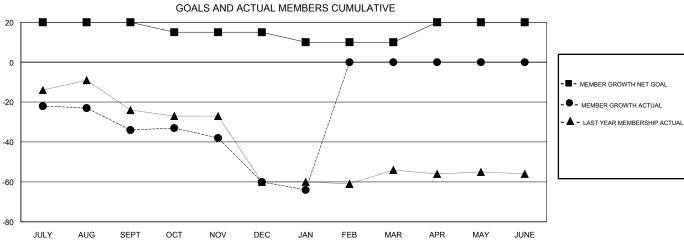

## GMT: STEVE ANTON LOCATION INDIANA GMT CA

| Clubs                 |               |           |               | Members               |                           |                         |                                              |  |
|-----------------------|---------------|-----------|---------------|-----------------------|---------------------------|-------------------------|----------------------------------------------|--|
| RESULTS FOR 2017-2018 |               |           |               | RESULTS FOR 2017-2018 |                           |                         |                                              |  |
| QUARTER               | NEW CLUB GOAL | NEW CLUBS | DROPPED CLUBS | QUARTER               | MEMBER GROWTH NET<br>GOAL | MEMBER GROWTH<br>ACTUAL | DROPPED MEMBERS ACTUAL (including transfers) |  |
| JULY/AUG/SEPT         | 0             | 0         | 0             | JULY/AUG/SEPT         | 20                        | 34                      | 61                                           |  |
| OCT/NOV/DEC           | 0             | 0         | 0             | OCT/NOV/DEC           | -5                        | 31                      | 48                                           |  |
| JAN/FEB/MAR           | 0             | 0         | 0             | JAN/FEB/MAR           | -5                        | 10                      | 12                                           |  |
| APR/MAY/JUNE          | 0             | 0         | 0             | APR/MAY/JUNE          | 10                        | 0                       | 0                                            |  |

## GOALS AND ACTUAL NEW CLUBS CUMULATIVE

| DROPPED CLUBS: 0  DROPPED MEMBERS |     | 29 CLUBS OF 64 ADDED 1 OR MORE NEW MEMBERS | GENDER DISTRIBUTION  MALE 1,201 (73.55%)  FEMALE 432 (26.45%)  Women Percentage Fiscal Year Goal: 27% |   |     |
|-----------------------------------|-----|--------------------------------------------|-------------------------------------------------------------------------------------------------------|---|-----|
| DECEASED                          | 22  | CLICK HERE FOR CUMULATIVE                  | TOTAL FAMILY UNIT MEMBERS                                                                             |   | 330 |
| CLUB CANCELLED                    | 0   | MEMBERSHIP DATA                            |                                                                                                       | = | 407 |
| OTHER                             | 99  |                                            | FAMILY MEMBERS PAYING HALF 16 DUES                                                                    |   | 167 |
| TOTAL                             | 121 |                                            |                                                                                                       |   |     |